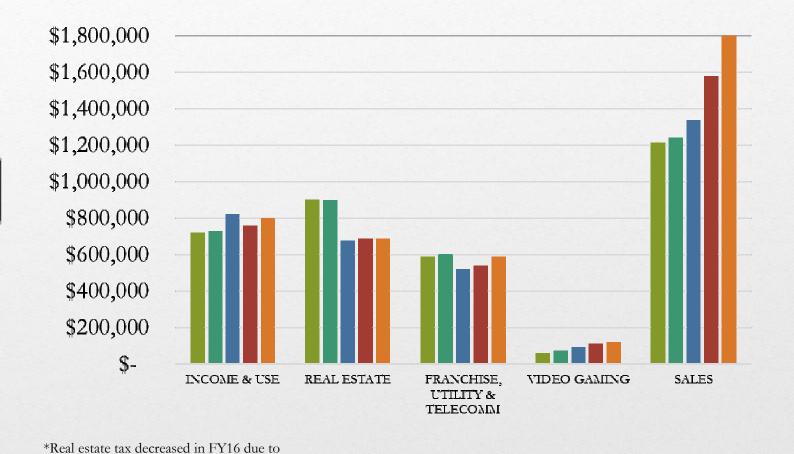

# PRE-RECONCILED BUDGET SUMMARY FY 2018

| GENERAL FUND                    |             |                              |             |  |  |  |
|---------------------------------|-------------|------------------------------|-------------|--|--|--|
|                                 |             |                              |             |  |  |  |
| Revenues                        |             | <u>Expenditures</u>          |             |  |  |  |
| Income and Use Tax              | \$800,363   | Admin                        | \$858,610   |  |  |  |
| Real EstateTax                  | \$689,981   | Debt Retirement              | \$349,558   |  |  |  |
| Sales Tax                       | \$1,800,000 | Sales Tax Reimbursement      | \$435,000   |  |  |  |
| Utility and Telcomm Tax         | \$435,000   | Public Safety                | \$1,694,939 |  |  |  |
| Road and Bridge/Misc Tax        | \$156,231   | Public Works                 | \$878,768   |  |  |  |
| Franchise Tax                   | \$116,263   | Church Street Project        | \$1,200,000 |  |  |  |
| Video Gaming Tax                | \$120,000   | Road Resurfacing & Patching* | \$500,000   |  |  |  |
| Fees & Licenses                 | \$261,740   | Parks & Buildings            | \$450,332   |  |  |  |
| Impact Fees, Interest & Savings | \$73,859    | Transfer to Capital Fund     | \$532,082   |  |  |  |
| Miscellaneous & Grants          | \$90,387    | Transfer to Police Pension*  | \$150,350   |  |  |  |
| Fund Balance Transfer           | \$398,600   | Sanitation                   | \$5,180     |  |  |  |
| Church Street Project Bond      |             |                              |             |  |  |  |
| Proceeds                        | \$1,200,000 | Reserve*                     | \$48,873    |  |  |  |
| Transfer from Capital Fund      | \$462,600   |                              |             |  |  |  |
| Total Revenues                  | \$6,605,024 | Total Expenditures           | \$7,103,692 |  |  |  |
| * Areas of deficits             |             | Surplus/(Deficit)            | (\$498,668) |  |  |  |

# FINANCE COMMITTEE RECOMMENDATION BUDGET SUMMARY FY 2018

| GENERAL FUND                    |                                     |                             |             |  |  |  |
|---------------------------------|-------------------------------------|-----------------------------|-------------|--|--|--|
| Revenues                        |                                     | <u>Expenditures</u>         |             |  |  |  |
| Income and Use Tax              | \$800,363 <b>Admin</b>              |                             | \$808,610   |  |  |  |
| Real EstateTax                  | \$689,981                           | Debt Retirement             | \$349,558   |  |  |  |
| Sales Tax                       | \$1,800,000                         | Sales Tax Reimbursement     | \$435,000   |  |  |  |
| Utility and Telcomm Tax         | \$435,000                           | Public Safety               | \$1,694,939 |  |  |  |
| Road and Bridge/Misc Tax        | \$156,231                           | Public Works                | \$878,768   |  |  |  |
| Franchise Tax                   | \$116,263                           | Church Street Project       | \$1,200,000 |  |  |  |
| Video Gaming Tax                | \$120,000                           | Road Resurfacing & Patching | \$120,000   |  |  |  |
| Fees & Licenses                 | \$261,740                           | 61,740 Parks & Buildings    |             |  |  |  |
| Impact Fees, Interest & Savings | \$73,859                            | Transfer to Capital Fund    | \$532,082   |  |  |  |
| Miscellaneous & Grants          | \$90,387 Transfer to Police Pension |                             | \$80,555    |  |  |  |
| Fund Balance Transfer           | \$398,600                           | Sanitation                  | \$5,180     |  |  |  |
| Church Street Project Bond      |                                     |                             |             |  |  |  |
| Proceeds                        | \$1,200,000                         | Reserve                     | \$50,000    |  |  |  |
| Transfer from Capital Fund      | \$462,600                           |                             |             |  |  |  |
| Total Revenues                  | \$6,605,024                         | Total Expenditures          | \$6,605,024 |  |  |  |
|                                 |                                     |                             |             |  |  |  |
| *Areas of proposed              |                                     |                             |             |  |  |  |
| adjustments                     |                                     | Surplus/(Deficit)           | \$0         |  |  |  |