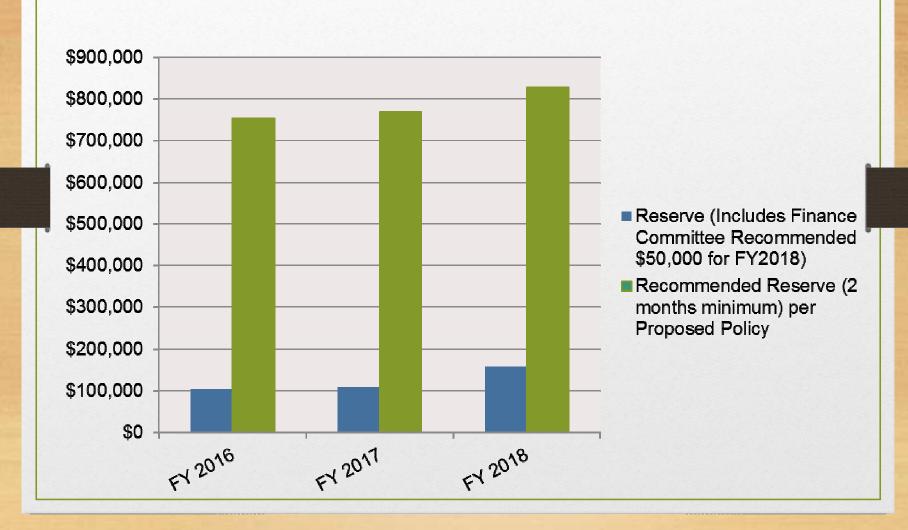

# FY 2018 FINANCE COMMITTEE RECOMMENDED RECONCILIATION

| Deficit Area                         | Funding Needed | Funding Allocated              | DeficitAmount                                                         |
|--------------------------------------|----------------|--------------------------------|-----------------------------------------------------------------------|
| Road Resurfacing                     | \$500,000      | \$120,000                      | \$380,000                                                             |
| Transfer to Police<br>Pension        | \$309,711      | \$239,916 (including tax levy) | \$69,795                                                              |
| General Fund<br>Operational Reserves | \$48,873       | \$0                            | \$48,873 *Finance Committee Recommended Budget funds this at \$50,000 |
| Total General Fund                   |                |                                | \$498,668                                                             |
| Sewer/Water Capital<br>Fund          | \$241,582      | \$48,893                       | \$192,689                                                             |

| Sewer/Water Capital Fund                                                                                                                   | \$192,689 | }         |
|--------------------------------------------------------------------------------------------------------------------------------------------|-----------|-----------|
| <ul> <li>Transfer to Police Pension</li> <li>To achieve actuarial recommended contribution</li> <li>Target 100% funding by 2040</li> </ul> | \$ 69,795 | $\bigg\}$ |
| General Fund Operational Reserves • Finance Committee recommended budget funds this at \$50,000                                            | \$ 48,873 | }         |