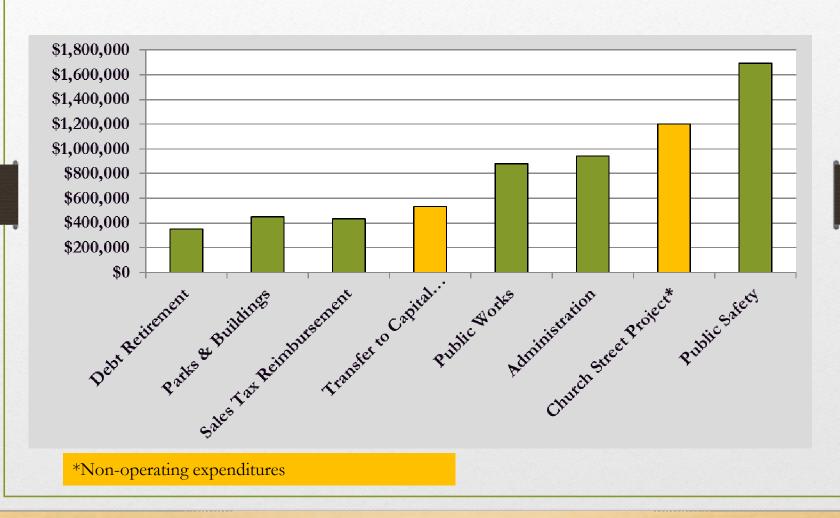

# PRE-RECONCILED BUDGET SUMMARY FY 2018

| GENERAL FUND                    |             |                              |             |  |  |  |
|---------------------------------|-------------|------------------------------|-------------|--|--|--|
|                                 |             |                              |             |  |  |  |
| Revenues                        |             | <u>Expenditures</u>          |             |  |  |  |
| Income and Use Tax              | \$800,363   | Admin                        | \$858,610   |  |  |  |
| Real EstateTax                  | \$689,981   | Debt Retirement              | \$349,558   |  |  |  |
| Sales Tax                       | \$1,800,000 | Sales Tax Reimbursement      | \$435,000   |  |  |  |
| Utility and Telcomm Tax         | \$435,000   | Public Safety                | \$1,694,939 |  |  |  |
| Road and Bridge/Misc Tax        | \$156,231   | Public Works                 | \$878,768   |  |  |  |
| Franchise Tax                   | \$116,263   | Church Street Project        | \$1,200,000 |  |  |  |
| Video Gaming Tax                | \$120,000   | Road Resurfacing & Patching* | \$500,000   |  |  |  |
| Fees & Licenses                 | \$261,740   | Parks & Buildings            | \$450,332   |  |  |  |
| Impact Fees, Interest & Savings | \$73,859    | Transfer to Capital Fund     | \$532,082   |  |  |  |
| Miscellaneous & Grants          | \$90,387    | Transfer to Police Pension*  | \$150,350   |  |  |  |
| Fund Balance Transfer           | \$398,600   | Sanitation                   | \$5,180     |  |  |  |
| Church Street Project Bond      |             |                              |             |  |  |  |
| Proceeds                        | \$1,200,000 | Reserve*                     | \$48,873    |  |  |  |
| Transfer from Capital Fund      | \$462,600   |                              |             |  |  |  |
| Total Revenues                  | \$6,605,024 | Total Expenditures           | \$7,103,692 |  |  |  |
| * Areas of deficits             |             | Surplus/(Deficit)            | (\$498,668) |  |  |  |

# FINANCE COMMITTEE RECOMMENDATION BUDGET SUMMARY FY 2018

| GENERAL FUND                    |                                     |                             |             |  |  |  |
|---------------------------------|-------------------------------------|-----------------------------|-------------|--|--|--|
| Revenues                        |                                     | <u>Expenditures</u>         |             |  |  |  |
| Income and Use Tax              | \$800,363 <b>Admin</b>              |                             | \$808,610   |  |  |  |
| Real EstateTax                  | \$689,981                           | Debt Retirement             | \$349,558   |  |  |  |
| Sales Tax                       | \$1,800,000                         | Sales Tax Reimbursement     | \$435,000   |  |  |  |
| Utility and Telcomm Tax         | \$435,000                           | Public Safety               | \$1,694,939 |  |  |  |
| Road and Bridge/Misc Tax        | \$156,231                           | Public Works                | \$878,768   |  |  |  |
| Franchise Tax                   | \$116,263                           | Church Street Project       | \$1,200,000 |  |  |  |
| Video Gaming Tax                | \$120,000                           | Road Resurfacing & Patching | \$120,000   |  |  |  |
| Fees & Licenses                 | \$261,740                           | 61,740 Parks & Buildings    |             |  |  |  |
| Impact Fees, Interest & Savings | \$73,859                            | Transfer to Capital Fund    | \$532,082   |  |  |  |
| Miscellaneous & Grants          | \$90,387 Transfer to Police Pension |                             | \$80,555    |  |  |  |
| Fund Balance Transfer           | \$398,600                           | Sanitation                  | \$5,180     |  |  |  |
| Church Street Project Bond      |                                     |                             |             |  |  |  |
| Proceeds                        | \$1,200,000                         | Reserve                     | \$50,000    |  |  |  |
| Transfer from Capital Fund      | \$462,600                           |                             |             |  |  |  |
| Total Revenues                  | \$6,605,024                         | Total Expenditures          | \$6,605,024 |  |  |  |
|                                 |                                     |                             |             |  |  |  |
| *Areas of proposed              |                                     |                             |             |  |  |  |
| adjustments                     |                                     | Surplus/(Deficit)           | \$0         |  |  |  |