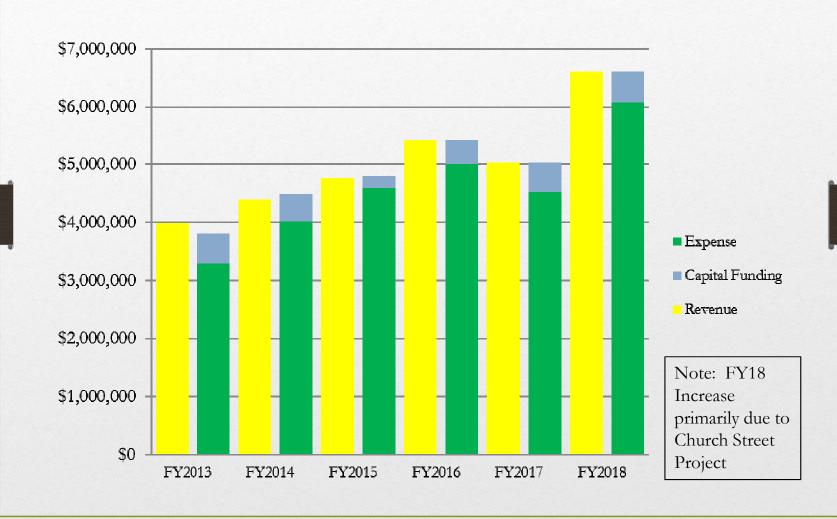

# PRE-RECONCILED BUDGET SUMMARY FY 2018

| GENERAL FUND                    |             |                              |             |  |  |  |
|---------------------------------|-------------|------------------------------|-------------|--|--|--|
|                                 |             |                              |             |  |  |  |
| Revenues                        |             | <u>Expenditures</u>          |             |  |  |  |
| Income and Use Tax              | \$800,363   | Admin                        | \$858,610   |  |  |  |
| Real EstateTax                  | \$689,981   | Debt Retirement              | \$349,558   |  |  |  |
| Sales Tax                       | \$1,800,000 | Sales Tax Reimbursement      | \$435,000   |  |  |  |
| Utility and Telcomm Tax         | \$435,000   | Public Safety                | \$1,694,939 |  |  |  |
| Road and Bridge/Misc Tax        | \$156,231   | Public Works                 | \$878,768   |  |  |  |
| Franchise Tax                   | \$116,263   | Church Street Project        | \$1,200,000 |  |  |  |
| Video Gaming Tax                | \$120,000   | Road Resurfacing & Patching* | \$500,000   |  |  |  |
| Fees & Licenses                 | \$261,740   | Parks & Buildings            | \$450,332   |  |  |  |
| Impact Fees, Interest & Savings | \$73,859    | Transfer to Capital Fund     | \$532,082   |  |  |  |
| Miscellaneous & Grants          | \$90,387    | Transfer to Police Pension*  | \$150,350   |  |  |  |
| Fund Balance Transfer           | \$398,600   | Sanitation                   | \$5,180     |  |  |  |
| Church Street Project Bond      |             |                              |             |  |  |  |
| Proceeds                        | \$1,200,000 | Reserve*                     | \$48,873    |  |  |  |
| Transfer from Capital Fund      | \$462,600   |                              |             |  |  |  |
| Total Revenues                  | \$6,605,024 | Total Expenditures           | \$7,103,692 |  |  |  |
| * Areas of deficits             |             | Surplus/(Deficit)            | (\$498,668) |  |  |  |

## FY 2018 MAJOR PROJECTS PROPOSED

|              | Church Street \$1,200,000 (Bond Proceeds) & Debt Payment \$20,000 (Sales Tax \$\$) |
|--------------|------------------------------------------------------------------------------------|
|              | Whispering Ridge Subdivision \$196,600 (Designated funds carried forward)          |
| Roads/       | Road Resurfacing \$100,000 & Private Road Patching \$20,000 (Sales Tax \$\$)       |
| Subdivisions | Thurman Estates \$61,000 (Designated funds carried forward)                        |
|              | 2017 Road Program \$145,000 (MFT Funds)                                            |
|              | Entry Signs Beautification \$5,500 (Sales Tax \$\$)                                |
| Facilities   | Public Works Cold Storage Building (CIP) \$115,000                                 |
|              | Public Works Interior Improvements (CIP) \$148,800                                 |
|              | Village Hall Concept Planning (CIP) \$50,000                                       |