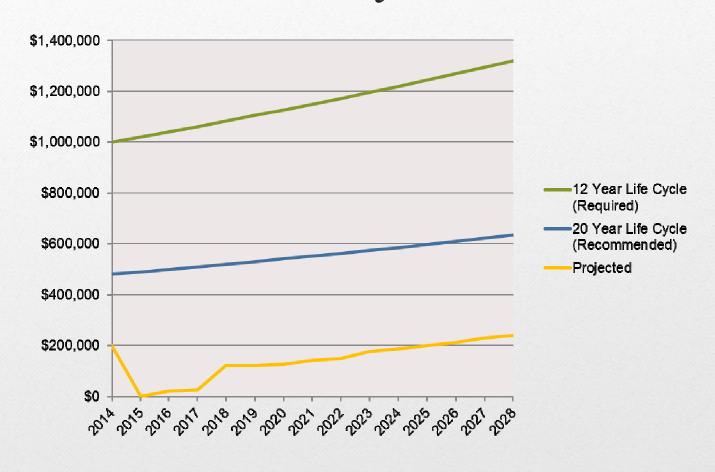

## FY 2018 DEFICITS

| Road Resurfacing | \$380,000 |
|------------------|-----------|
|                  |           |

• \$480,000 required to support 20 year road resurfacing program. Typical industry standard is 12-15 years depending upon type of roadway, traffic volumes, winter conditions and other road wearing factors.

Total Miles =
41.70
Average Miles Per
Year = 1.49

Roads must be maintained to avoid higher longterm costs

## ROAD MAINTENANCE FUTURE PROJECTIONS