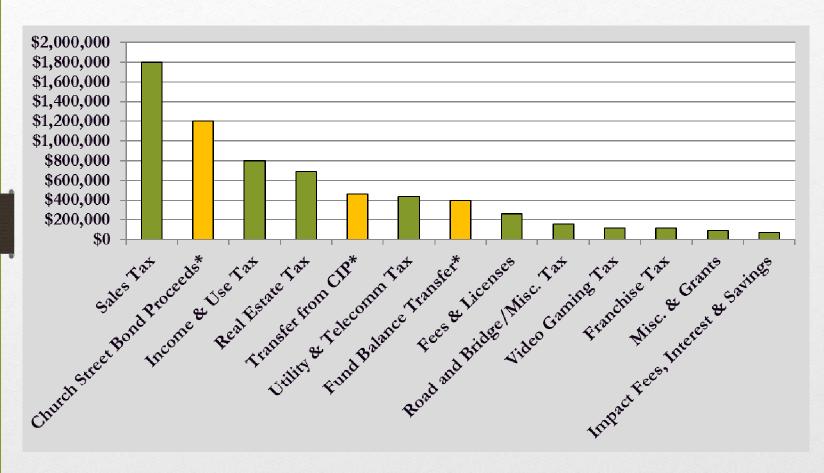

# PRE-RECONCILED BUDGET SUMMARY FY 2018

| GENERAL FUND                    |             |                              |             |  |  |  |
|---------------------------------|-------------|------------------------------|-------------|--|--|--|
|                                 |             |                              |             |  |  |  |
| Revenues                        |             | <u>Expenditures</u>          |             |  |  |  |
| Income and Use Tax              | \$800,363   | Admin                        | \$858,610   |  |  |  |
| Real EstateTax                  | \$689,981   | Debt Retirement              | \$349,558   |  |  |  |
| Sales Tax                       | \$1,800,000 | Sales Tax Reimbursement      | \$435,000   |  |  |  |
| Utility and Telcomm Tax         | \$435,000   | Public Safety                | \$1,694,939 |  |  |  |
| Road and Bridge/Misc Tax        | \$156,231   | Public Works                 | \$878,768   |  |  |  |
| Franchise Tax                   | \$116,263   | Church Street Project        | \$1,200,000 |  |  |  |
| Video Gaming Tax                | \$120,000   | Road Resurfacing & Patching* | \$500,000   |  |  |  |
| Fees & Licenses                 | \$261,740   | Parks & Buildings            | \$450,332   |  |  |  |
| Impact Fees, Interest & Savings | \$73,859    | Transfer to Capital Fund     | \$532,082   |  |  |  |
| Miscellaneous & Grants          | \$90,387    | Transfer to Police Pension*  | \$150,350   |  |  |  |
| Fund Balance Transfer           | \$398,600   | Sanitation                   | \$5,180     |  |  |  |
| Church Street Project Bond      |             |                              |             |  |  |  |
| Proceeds                        | \$1,200,000 | Reserve*                     | \$48,873    |  |  |  |
| Transfer from Capital Fund      | \$462,600   |                              |             |  |  |  |
| Total Revenues                  | \$6,605,024 | Total Expenditures           | \$7,103,692 |  |  |  |
| * Areas of deficits             |             | Surplus/(Deficit)            | (\$498,668) |  |  |  |

# FINANCE COMMITTEE RECOMMENDATION BUDGET SUMMARY FY 2018

| GENERAL FUND                    |                                     |                             |             |  |  |  |
|---------------------------------|-------------------------------------|-----------------------------|-------------|--|--|--|
| Revenues                        |                                     | <u>Expenditures</u>         |             |  |  |  |
| Income and Use Tax              | \$800,363 <b>Admin</b>              |                             | \$808,610   |  |  |  |
| Real EstateTax                  | \$689,981                           | Debt Retirement             | \$349,558   |  |  |  |
| Sales Tax                       | \$1,800,000                         | Sales Tax Reimbursement     | \$435,000   |  |  |  |
| Utility and Telcomm Tax         | \$435,000                           | Public Safety               | \$1,694,939 |  |  |  |
| Road and Bridge/Misc Tax        | \$156,231                           | Public Works                | \$878,768   |  |  |  |
| Franchise Tax                   | \$116,263                           | Church Street Project       | \$1,200,000 |  |  |  |
| Video Gaming Tax                | \$120,000                           | Road Resurfacing & Patching | \$120,000   |  |  |  |
| Fees & Licenses                 | \$261,740                           | 61,740 Parks & Buildings    |             |  |  |  |
| Impact Fees, Interest & Savings | \$73,859                            | Transfer to Capital Fund    | \$532,082   |  |  |  |
| Miscellaneous & Grants          | \$90,387 Transfer to Police Pension |                             | \$80,555    |  |  |  |
| Fund Balance Transfer           | \$398,600                           | Sanitation                  | \$5,180     |  |  |  |
| Church Street Project Bond      |                                     |                             |             |  |  |  |
| Proceeds                        | \$1,200,000                         | Reserve                     | \$50,000    |  |  |  |
| Transfer from Capital Fund      | \$462,600                           |                             |             |  |  |  |
| Total Revenues                  | \$6,605,024                         | Total Expenditures          | \$6,605,024 |  |  |  |
|                                 |                                     |                             |             |  |  |  |
| *Areas of proposed              |                                     |                             |             |  |  |  |
| adjustments                     |                                     | Surplus/(Deficit)           | \$0         |  |  |  |