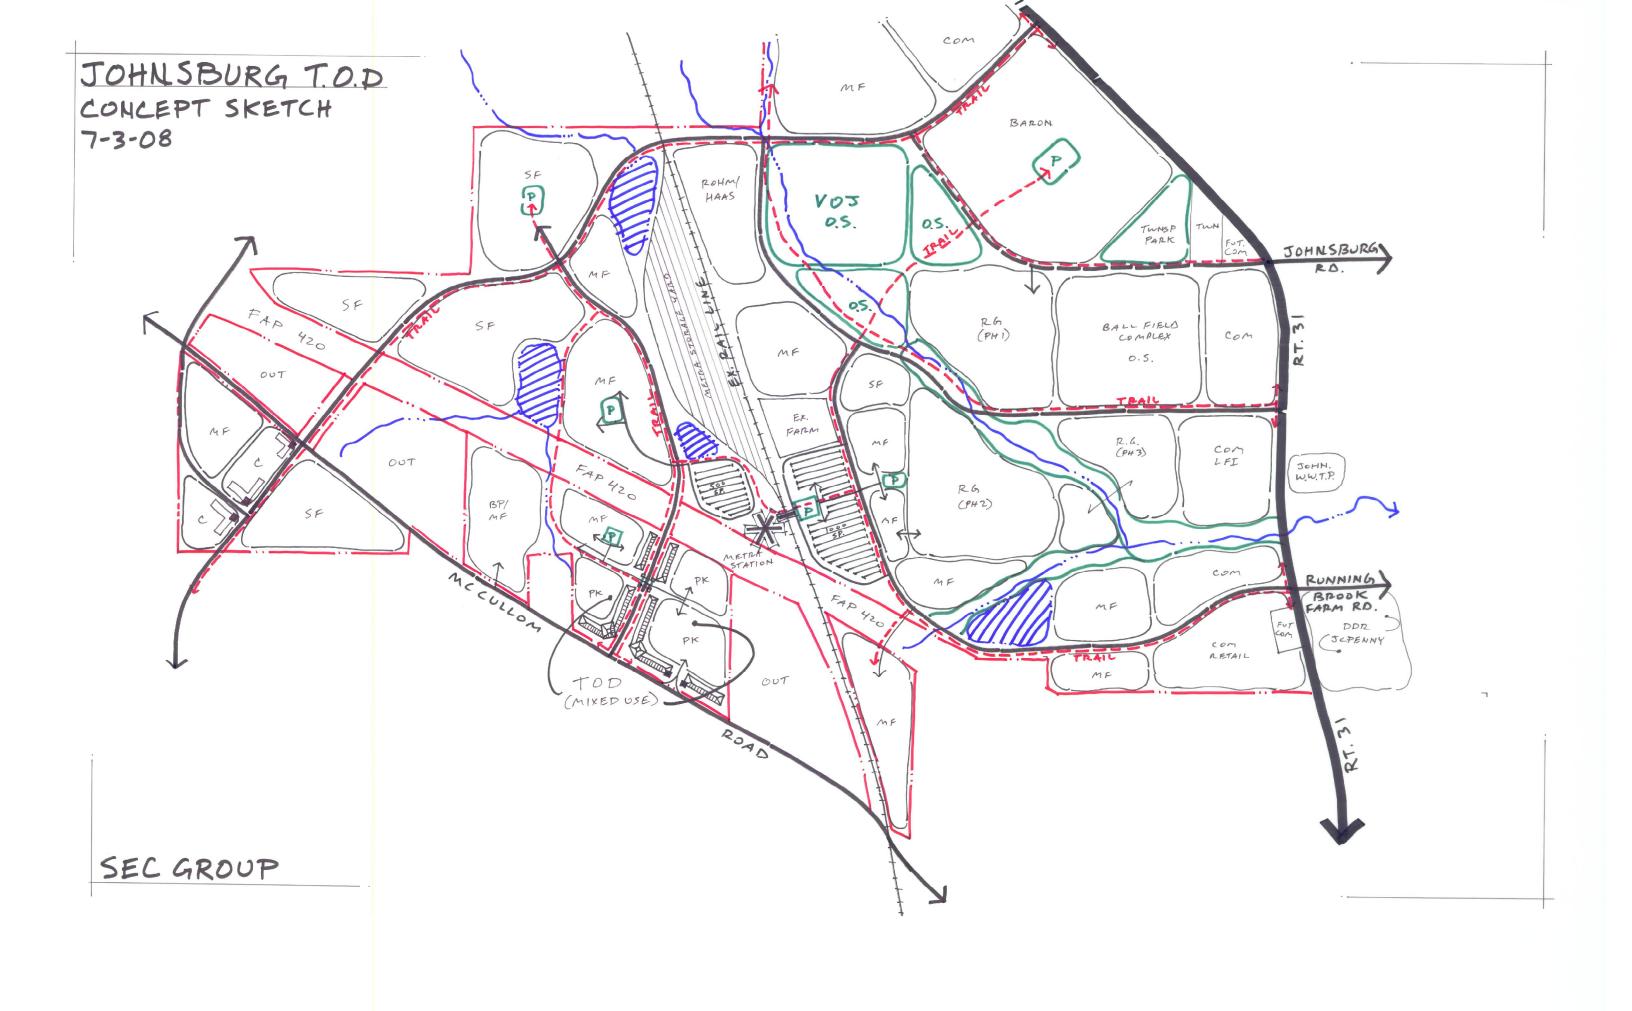

### VILLAGE OF JOHNSBURG PARKS AND OPEN SPACE PLAN JOHNSBURG, ILLINOIS

#### **LEGEND**

- Existing Parks
- Proposed Parks
- Open Space / Greenway
- McHenry County Prairie Trail
- Exisiting Bike Path
- --- Proposed Bike Path
- Existing Sidewalk
- --- Proposed Sidewalk
- --- Proposed City of McHenry Path
- 1/4 Mile Walking Distance
- 1 1/2 Mile Walking Distance
- S Existing School
- L Existing Library
- Johnsburg Municipal Boundary
- Study Area Boundary