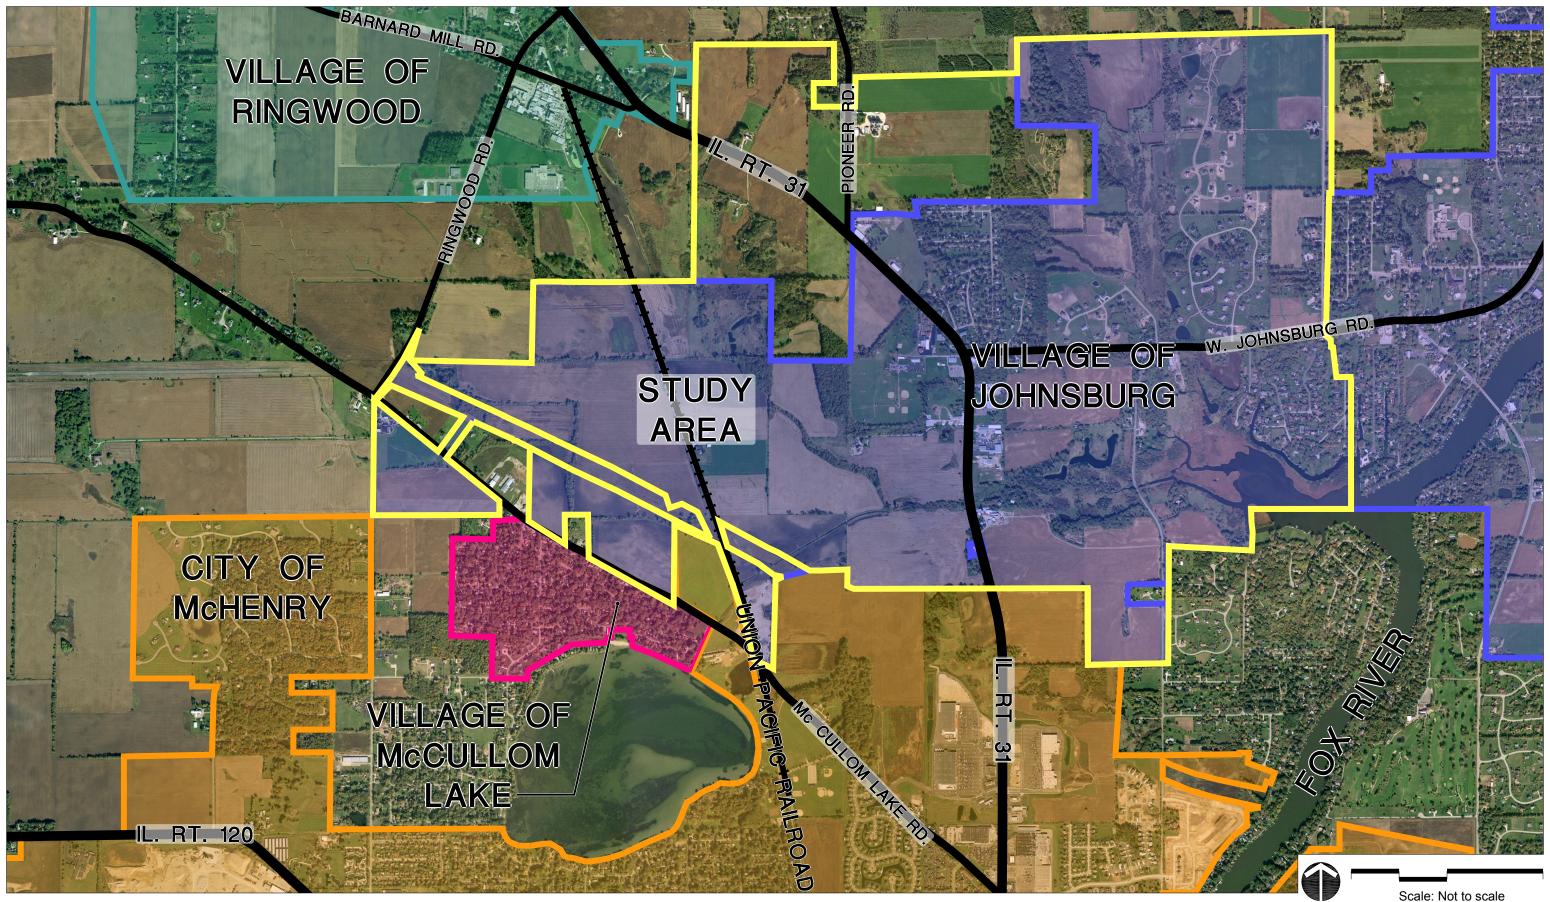

**REGIONAL AERIAL** 

RT. 31 PLANNING AREA

JOHNSBURG, ILLINOIS

SHEET FILE: Z:\2005 Jobs\050332-JOHN\Cadfiles\Aerials\regional aerial.dwg

Date: October 12, 2005

Base mapping compiled from best available information. All map data should be considered as preliminary, in need of verification, and subject to change. This land plan is conceptual in nature and does not represent any regulatory approval. Plan is subject to change.