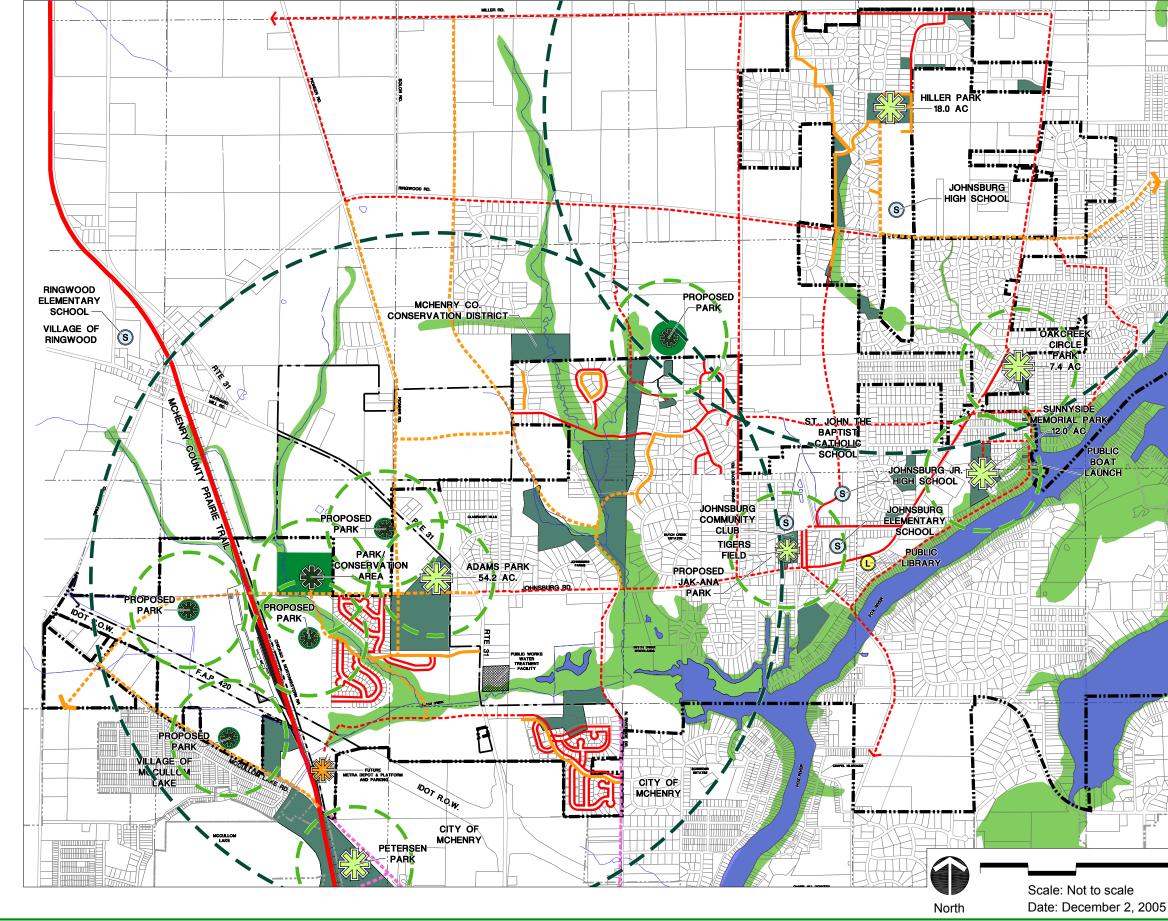

### VILLAGE OF JOHNSBURG PARKS AND OPEN SPACE PLAN JOHNSBURG, ILLINOIS

#### **LEGEND**

- Existing Parks
- Proposed Parks
- Open Space / Greenway
- McHenry County Prairie Trail
- Exisiting Bike Path
- --- Proposed Bike Path
- Existing Sidewalk
- --- Proposed Sidewalk
- --- Proposed City of McHenry Path
- 1/4 Mile Walking Distance
- 1 1/2 Mile Walking Distance
- S Existing School
- L Existing Library
- Johnsburg Municipal Boundary
- Study Area Boundary