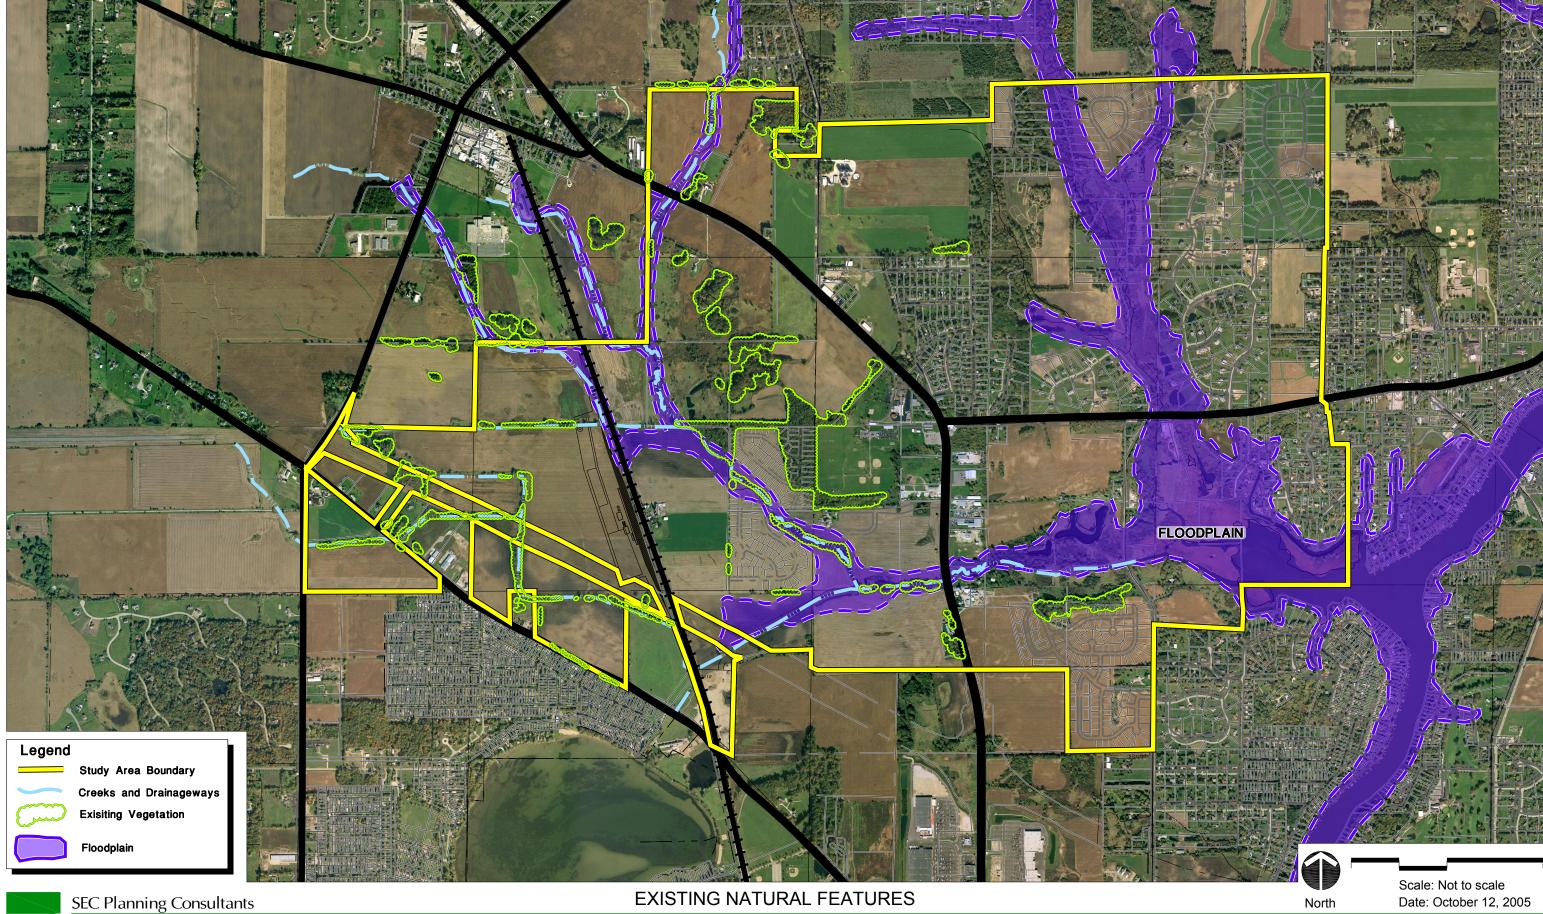

Planning • Landscape Architecture • Community Branding

RT. 31 PLANNING AREA JOHNSBURG, ILLINOIS

SHEET FILE: Z:\2005 Jobs\050332-JOHN\Cadfiles\Site Analysis\existing natural features.dwg

Base mapping compiled from best available information. All map data should be considered as preliminary, in need of verification, and subject to change. This land plan is conceptual in nature and does not represent any regulatory approval. Plan is subject to change.