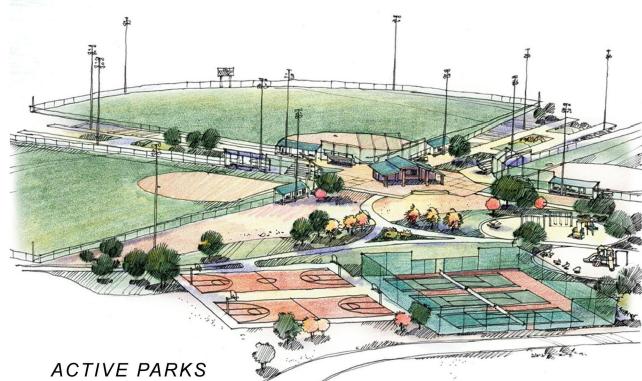

# VILLAGE OF JOHNSBURG PARK CLASSIFICATIONS JOHNSBURG, ILLINOIS

#### POCKET PARKS

.75 - 1, ACRE LOCATED WITHIN 1/4 MILE WALKING DISTANCE OF ALL **NEW HOMES** 

## NEIGHBORHOOD PARKS

5 - 10 ACRES. LOCATED WITHIN 1/2 MILE WALKING DISTANCE OF ALL **NEW HOMES** 

25+ ACRES, WITH 3 MILE SERVICE

RADIUS

LOCATED WITHIN TOWN CENTER AS A CENTRAL FOCUS AND GATHERING **PLACE** 