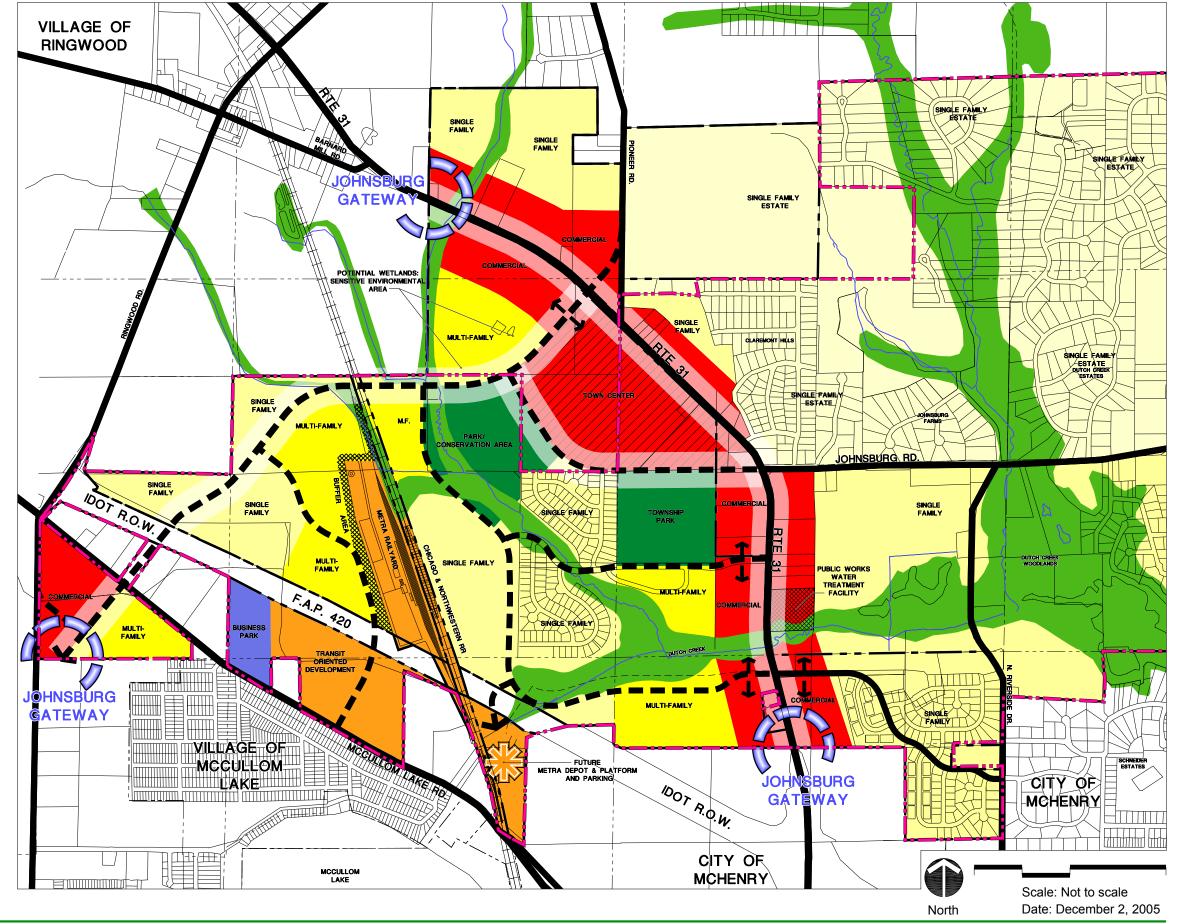

# VILLAGE OF JOHNSBURG GATEWAY OVERLAY STUDY

JOHNSBURG, ILLINOIS

|           | $\mathbf{I}$ |
|-----------|--------------|
| 1 - ( 1   |              |
| 1 1 (71 1 | <b>u</b> ı,  |

| LEGEND                                             |        |         |
|----------------------------------------------------|--------|---------|
| Land Use                                           | Acres  | Percent |
| Town Center                                        | 107.27 | 4.3     |
| Commercial                                         | 263.91 | 10.5    |
| Transit Oriented Development                       | 123.19 | 4.9     |
| Business Park                                      | 17.18  | 0.7     |
| Multi-Family Residential                           | 245.78 | 9.8     |
| Single Family Residential                          | 806.15 | 32.1    |
| Single Family Estate                               | 844.85 | 33.7    |
| Park                                               | 91.92  | 3.9     |
| Open Space                                         | -      | -       |
| <ul><li>Johnsburg Municipal<br/>Boundary</li></ul> | -      | -       |
| <ul> <li>Study Area Boundary</li> </ul>            | -      | -       |
|                                                    |        |         |

TOTAL STUDY AREA 2506.22 ac. 100.0

#### THOUROUGHFARE SYSTEM

Gateway Overlay

Johnsburg Gateway

Existing Arterial

Existing Primary Collector

■■ Proposed Primary Collector

■■ Proposed Secondary Collector

HH Railroad