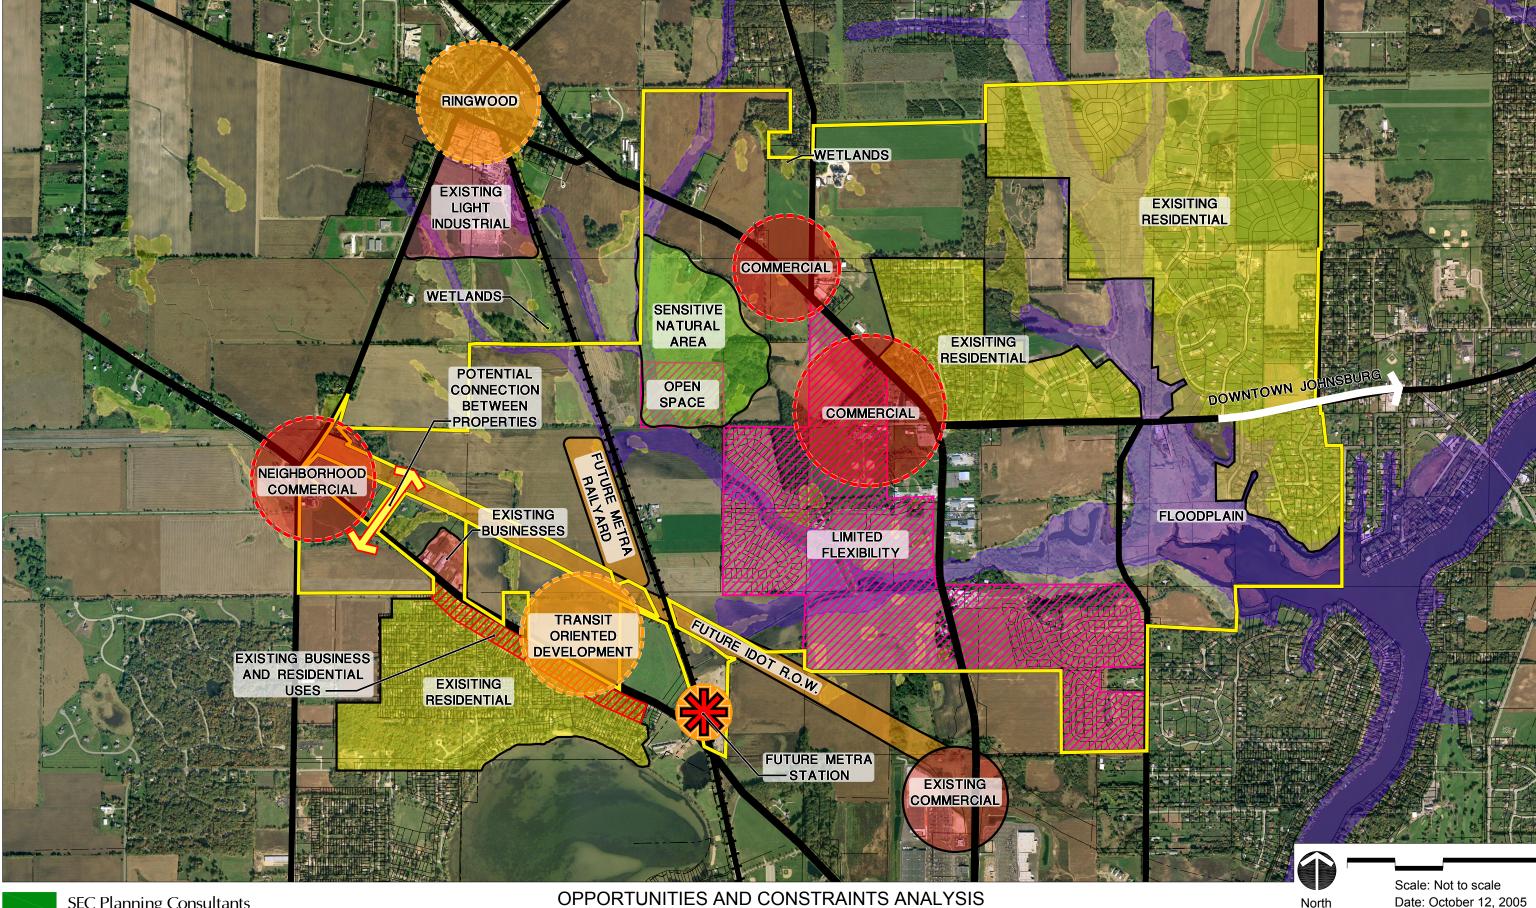

**REGIONAL AERIAL** 

RT. 31 PLANNING AREA

JOHNSBURG, ILLINOIS

SHEET FILE: Z:\2005 Jobs\050332-JOHN\Cadfiles\Aerials\regional aerial.dwg

Date: October 12, 2005

Base mapping compiled from best available information. All map data should be considered as preliminary, in need of verification, and subject to change. This land plan is conceptual in nature and does not represent any regulatory approval. Plan is subject to change.