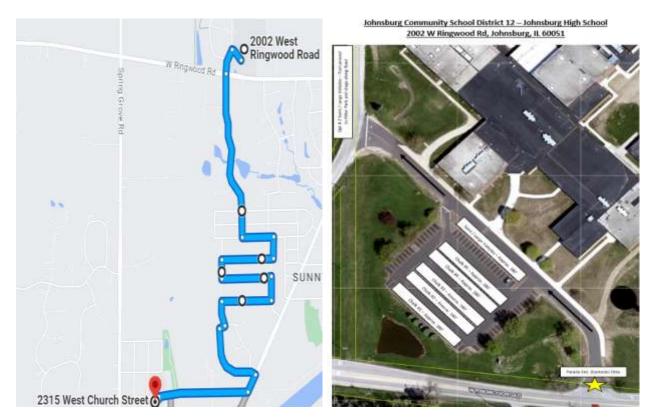

1515 Channel Beach Avenue Johnsburg, IL 60051 Village Hall 815.385.6023 www.johnsburg.org

The Village of Johnsburg and the Community Affairs Committee is sponsoring the **5th Annual "Holiday Magic Parade" on Saturday, December 9, 2023.** The parade will leave from Johnsburg High School parking lot (2002 W. Ringwood Rd) at 5:30 p.m. and travel along Hickory Wy, Grandview Dr, Hilltop Ln, May Ave, Florence Dr, Lakeview St, Channel Beach Ave, Shiloh Dr, Johnsburg Rd and Church St to the Johnsburg Community Club (2315 W. Church St). **Lineup will begin at 4:30 p.m.**: