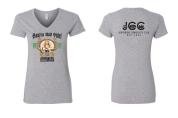

Gildan Graphite Gildan Graphite **Heather long** sleeve also available in navy or black

466

G

**Heather Hoodie** 

Ash Gildan Tee

J (Front) J (Back)

Ladies Vneck Ash tee

Plastic 16oz Beer Mug

## **Spiritwear Order Form**

|    | Spiritwear Order Form                               |       |    |    |    |   |   |   |    |                  |                  |                  |                                 |       |
|----|-----------------------------------------------------|-------|----|----|----|---|---|---|----|------------------|------------------|------------------|---------------------------------|-------|
| ID | ltem                                                | Color | YS | ΥM | YL | s | М | L | XL | 2XL<br>(Add \$2) | 3XL<br>(Add \$3) | 4XL<br>(Add \$4) | Price                           | Total |
| Α  | Gildan Graphite Heather short sleeve                |       |    |    |    |   |   |   |    |                  |                  |                  | \$15                            |       |
| В  | Gildan Graphite Heather long sleeve                 |       |    |    |    |   |   |   |    |                  |                  |                  | \$22                            |       |
| С  | Gildan Graphite Heather<br>Hoodie                   |       |    |    |    |   |   |   |    |                  |                  |                  | \$27                            |       |
| D  | "Member Green Polo"<br>(Port Authority/Embroidered) |       |    |    |    |   |   |   |    |                  |                  |                  | \$40                            |       |
| E  | Port Authority/Embroidered                          |       |    |    |    |   |   |   |    |                  |                  |                  | \$40                            |       |
| F  | Gildan Graphite Heather<br>short sleeve             |       |    |    |    |   |   |   |    |                  |                  |                  | \$15                            |       |
| G  | Gildan Graphite Heather<br>long sleeve              |       |    |    |    |   |   |   |    |                  |                  |                  | \$22                            |       |
| н  | Gildan Graphite Heather<br>Hoodie                   |       |    |    |    |   |   |   |    |                  |                  |                  | \$27                            |       |
| Ι  | Graphite Heather Gildan Tee                         |       |    |    |    |   |   |   |    |                  |                  |                  | \$12/<br>members<br>\$15/ non m |       |
| J  | Ladies Vneck Graphite<br>Heather tee                |       |    |    |    |   |   |   |    |                  |                  |                  | \$12/<br>members<br>\$15/ non m |       |
| К  | Plastic 16oz Beer Mug                               |       |    |    |    |   |   |   |    |                  |                  |                  | \$10                            | ì     |
| L  | Classic Snap back/<br>embroidered                   |       |    |    |    |   |   |   |    |                  |                  |                  | \$25                            |       |
| М  | Flexfit Twill Cap/Transfer                          |       |    |    |    |   |   |   |    |                  |                  |                  | \$27                            |       |
| N  | 5" x 2.75" JCC Decal                                |       |    |    |    |   |   |   |    |                  |                  |                  | \$5                             |       |
| 0  | 4.1" x 5" J C Men's Club Decal                      |       |    |    |    |   |   |   |    |                  |                  |                  | \$5                             |       |