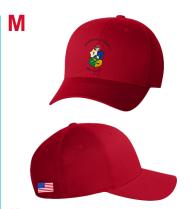

Classic Snap back/embroidered. Available in white, black, gray, khaki, maroon, navy, red, yellow gold

Flexfit Twill Cap/Transfer Available in white, black, gray, khaki, royal, navy, red, yellow gold

N

5" x 2.75" JCC Decal

## **Spiritwear Order Form**

|    | Spiritwear Order Form                               |       |    |    |    |   |   |   |    |                  |                  |                  |                                 |       |
|----|-----------------------------------------------------|-------|----|----|----|---|---|---|----|------------------|------------------|------------------|---------------------------------|-------|
| ID | ltem                                                | Color | YS | ΥM | YL | s | М | L | XL | 2XL<br>(Add \$2) | 3XL<br>(Add \$3) | 4XL<br>(Add \$4) | Price                           | Total |
| Α  | Gildan Graphite Heather short sleeve                |       |    |    |    |   |   |   |    |                  |                  |                  | \$15                            |       |
| В  | Gildan Graphite Heather long sleeve                 |       |    |    |    |   |   |   |    |                  |                  |                  | \$22                            |       |
| С  | Gildan Graphite Heather<br>Hoodie                   |       |    |    |    |   |   |   |    |                  |                  |                  | \$27                            |       |
| D  | "Member Green Polo"<br>(Port Authority/Embroidered) |       |    |    |    |   |   |   |    |                  |                  |                  | \$40                            |       |
| E  | Port Authority/Embroidered                          |       |    |    |    |   |   |   |    |                  |                  |                  | \$40                            |       |
| F  | Gildan Graphite Heather<br>short sleeve             |       |    |    |    |   |   |   |    |                  |                  |                  | \$15                            |       |
| G  | Gildan Graphite Heather<br>long sleeve              |       |    |    |    |   |   |   |    |                  |                  |                  | \$22                            |       |
| н  | Gildan Graphite Heather<br>Hoodie                   |       |    |    |    |   |   |   |    |                  |                  |                  | \$27                            |       |
| Ι  | Graphite Heather Gildan Tee                         |       |    |    |    |   |   |   |    |                  |                  |                  | \$12/<br>members<br>\$15/ non m |       |
| J  | Ladies Vneck Graphite<br>Heather tee                |       |    |    |    |   |   |   |    |                  |                  |                  | \$12/<br>members<br>\$15/ non m |       |
| К  | Plastic 16oz Beer Mug                               |       |    |    |    |   |   |   |    |                  |                  |                  | \$10                            | ì     |
| L  | Classic Snap back/<br>embroidered                   |       |    |    |    |   |   |   |    |                  |                  |                  | \$25                            |       |
| М  | Flexfit Twill Cap/Transfer                          |       |    |    |    |   |   |   |    |                  |                  |                  | \$27                            |       |
| N  | 5" x 2.75" JCC Decal                                |       |    |    |    |   |   |   |    |                  |                  |                  | \$5                             |       |
| 0  | 4.1" x 5" J C Men's Club Decal                      |       |    |    |    |   |   |   |    |                  |                  |                  | \$5                             |       |