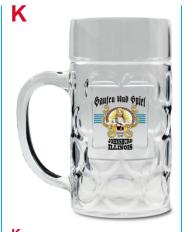

Classic Snap back/embroidered. Available in white, black, gray, khaki, maroon, navy, red, yellow gold

Flexfit Twill Cap/Transfer Available in white, black, gray, khaki, royal, navy, red, yellow gold

N

5" x 2.75" JCC Decal

## **Spiritwear Order Form**

|    | Spiritwear Order Form                               |       |    |    |    |   |   |   |    |                  |                  |                  |                                 |       |
|----|-----------------------------------------------------|-------|----|----|----|---|---|---|----|------------------|------------------|------------------|---------------------------------|-------|
| ID | ltem                                                | Color | YS | ΥM | YL | s | М | L | XL | 2XL<br>(Add \$2) | 3XL<br>(Add \$3) | 4XL<br>(Add \$4) | Price                           | Total |
| Α  | Gildan Graphite Heather short sleeve                |       |    |    |    |   |   |   |    |                  |                  |                  | \$15                            |       |
| В  | Gildan Graphite Heather long sleeve                 |       |    |    |    |   |   |   |    |                  |                  |                  | \$22                            |       |
| С  | Gildan Graphite Heather<br>Hoodie                   |       |    |    |    |   |   |   |    |                  |                  |                  | \$27                            |       |
| D  | "Member Green Polo"<br>(Port Authority/Embroidered) |       |    |    |    |   |   |   |    |                  |                  |                  | \$40                            |       |
| E  | Port Authority/Embroidered                          |       |    |    |    |   |   |   |    |                  |                  |                  | \$40                            |       |
| F  | Gildan Graphite Heather<br>short sleeve             |       |    |    |    |   |   |   |    |                  |                  |                  | \$15                            |       |
| G  | Gildan Graphite Heather<br>long sleeve              |       |    |    |    |   |   |   |    |                  |                  |                  | \$22                            |       |
| н  | Gildan Graphite Heather<br>Hoodie                   |       |    |    |    |   |   |   |    |                  |                  |                  | \$27                            |       |
| Ι  | Graphite Heather Gildan Tee                         |       |    |    |    |   |   |   |    |                  |                  |                  | \$12/<br>members<br>\$15/ non m |       |
| J  | Ladies Vneck Graphite<br>Heather tee                |       |    |    |    |   |   |   |    |                  |                  |                  | \$12/<br>members<br>\$15/ non m |       |
| К  | Plastic 16oz Beer Mug                               |       |    |    |    |   |   |   |    |                  |                  |                  | \$10                            | ì     |
| L  | Classic Snap back/<br>embroidered                   |       |    |    |    |   |   |   |    |                  |                  |                  | \$25                            |       |
| М  | Flexfit Twill Cap/Transfer                          |       |    |    |    |   |   |   |    |                  |                  |                  | \$27                            |       |
| N  | 5" x 2.75" JCC Decal                                |       |    |    |    |   |   |   |    |                  |                  |                  | \$5                             |       |
| 0  | 4.1" x 5" J C Men's Club Decal                      |       |    |    |    |   |   |   |    |                  |                  |                  | \$5                             |       |