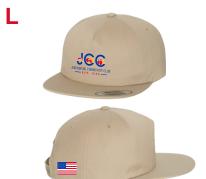

Classic Snap back/embroidered. Available in white, black, gray, khaki, maroon, navy, red, yellow gold

Flexfit Twill Cap/Transfer Available in white, black, gray, khaki, royal, navy, red, yellow gold

N

5" x 2.75" JCC Decal

## **Spiritwear Order Form**

|    | Spiritwear Order Form                               |       |    |    |    |   |   |   |    |                  |                  |                  |                                 |       |
|----|-----------------------------------------------------|-------|----|----|----|---|---|---|----|------------------|------------------|------------------|---------------------------------|-------|
| ID | ltem                                                | Color | YS | ΥM | YL | s | М | L | XL | 2XL<br>(Add \$2) | 3XL<br>(Add \$3) | 4XL<br>(Add \$4) | Price                           | Total |
| Α  | Gildan Graphite Heather short sleeve                |       |    |    |    |   |   |   |    |                  |                  |                  | \$15                            |       |
| В  | Gildan Graphite Heather long sleeve                 |       |    |    |    |   |   |   |    |                  |                  |                  | \$22                            |       |
| С  | Gildan Graphite Heather<br>Hoodie                   |       |    |    |    |   |   |   |    |                  |                  |                  | \$27                            |       |
| D  | "Member Green Polo"<br>(Port Authority/Embroidered) |       |    |    |    |   |   |   |    |                  |                  |                  | \$40                            |       |
| E  | Port Authority/Embroidered                          |       |    |    |    |   |   |   |    |                  |                  |                  | \$40                            |       |
| F  | Gildan Graphite Heather<br>short sleeve             |       |    |    |    |   |   |   |    |                  |                  |                  | \$15                            |       |
| G  | Gildan Graphite Heather<br>long sleeve              |       |    |    |    |   |   |   |    |                  |                  |                  | \$22                            |       |
| н  | Gildan Graphite Heather<br>Hoodie                   |       |    |    |    |   |   |   |    |                  |                  |                  | \$27                            |       |
| Ι  | Graphite Heather Gildan Tee                         |       |    |    |    |   |   |   |    |                  |                  |                  | \$12/<br>members<br>\$15/ non m |       |
| J  | Ladies Vneck Graphite<br>Heather tee                |       |    |    |    |   |   |   |    |                  |                  |                  | \$12/<br>members<br>\$15/ non m |       |
| К  | Plastic 16oz Beer Mug                               |       |    |    |    |   |   |   |    |                  |                  |                  | \$10                            | ì     |
| L  | Classic Snap back/<br>embroidered                   |       |    |    |    |   |   |   |    |                  |                  |                  | \$25                            |       |
| М  | Flexfit Twill Cap/Transfer                          |       |    |    |    |   |   |   |    |                  |                  |                  | \$27                            |       |
| N  | 5" x 2.75" JCC Decal                                |       |    |    |    |   |   |   |    |                  |                  |                  | \$5                             |       |
| 0  | 4.1" x 5" J C Men's Club Decal                      |       |    |    |    |   |   |   |    |                  |                  |                  | \$5                             |       |